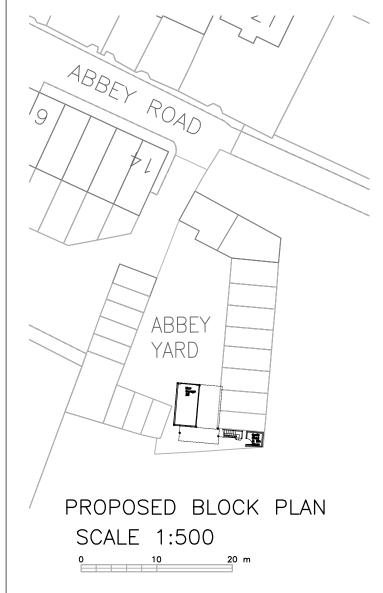

## PROPOSED GROUND FLOOR LAYOUT SCALE 1:200

REV A - ISSUED FOR PLANNING - 14.07.19

ABBEY ROAD GARAGES, ABBEY ROAD, FAVERSHAM, KENT

PROPOSED STUDIO

PROPOSED GROUND FLOOR LAYOUT & BLOCK PLAN

| DRAWING NO. | 617 – 07 A              |
|-------------|-------------------------|
| CLIENT      | Mr I TARRANT            |
| DATE        | JULY 2019 DRAWN BY P.O. |
| SCALE       | 1:1200 & 1:500 @ A3     |