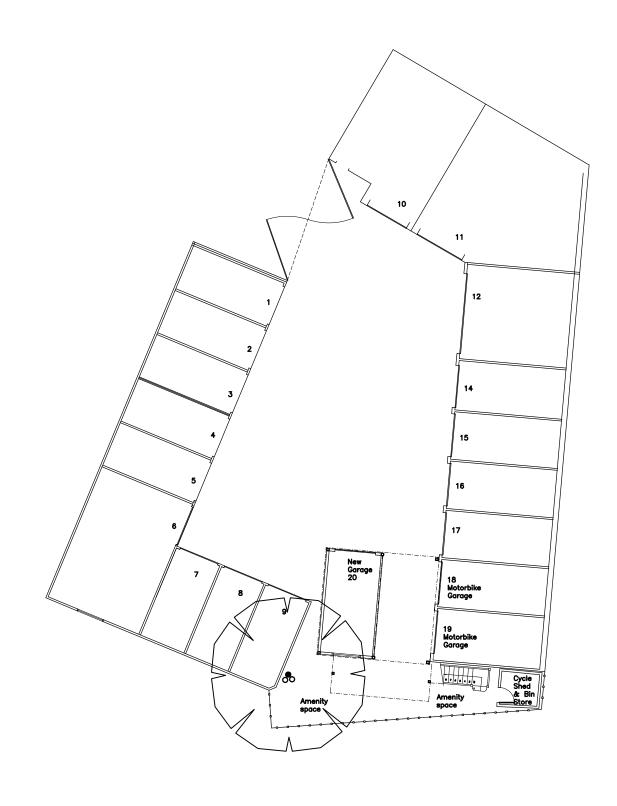

## PROPOSED GROUND FLOOR LAYOUT SCALE 1:200

REV A - ISSUED FOR PLANNING - 14.07.19

ABBEY ROAD GARAGES, ABBEY ROAD, FAVERSHAM, KENT

PROPOSED STUDIO

PROPOSED GROUND FLOOR LAYOUT & BLOCK PLAN

| DRAWING NO. | 617 – 07 A              |
|-------------|-------------------------|
| CLIENT      | Mr I TARRANT            |
| DATE        | JULY 2019 DRAWN BY P.O. |
| SCALE       | 1:1200 & 1:500 @ A3     |